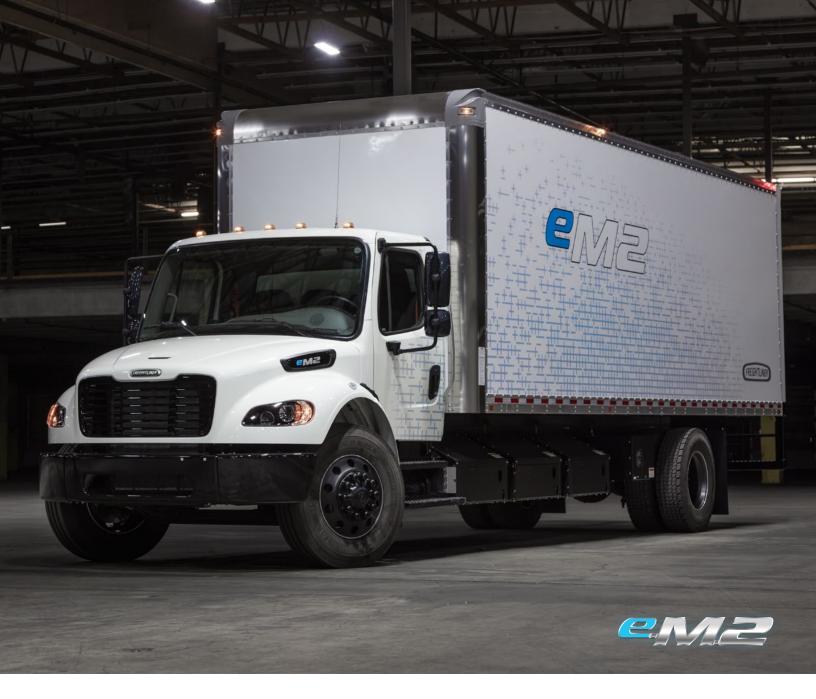

## e-Mobility That Thinks Outside the Box Truck

The Freightliner eM2 delivers nimble performance and capability in the emissions-free package our customers want for urban settings. It's the result of our commitment to develop world-class, all-electric commercial vehicles that will reduce emissions and improve our customers' total cost of ownership (TCO).

## Freightliner eM2

Emissions-free and highly maneuverable, the eM2 is the rare welcome addition to a city's congested streets.

- Based on one of North America's most in-demand medium-duty truck designs
- Ideal for local distribution, pickup and delivery, food and beverage delivery and last-mile logistics applications
- Routes under 230 miles